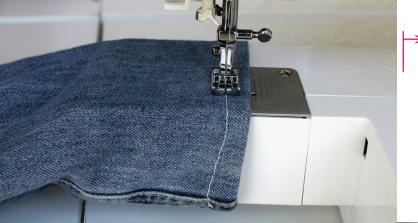

# Powerful machine that sews jeans

- 70 W sewing power used 100%.
- Better fluidity of the fabric thanks to its **6** piece of feed dog.