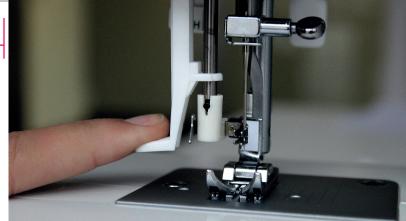

# What's new in PRACTIK 9?

Automatic needle threader

One step automatic buttonhole

Illuminated stitch viewer