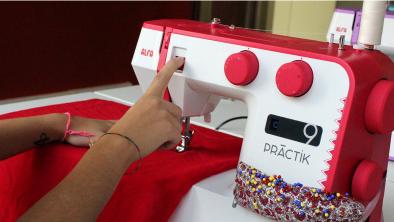

# What's new in PRACTIK 9?

Automatic needle threader

One step automatic buttonhole

Illuminated stitch viewer