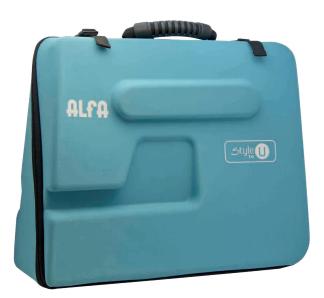

# Style CASE

The Style To U case is the perfect complement to **transport and store your machine**. Designed with **lightweight and resistant materials** that will protect your machine from bumps and drops.