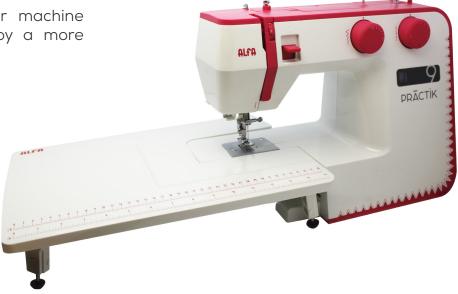

### **EXTENSION TABLE**

Widen the work surface of your machine with the extension table to enjoy a more comfortable and fluid sewing.

**Includes a ruler** in millimeters and inches to measure the fabric directly on the table.

In addition, the **legs** are **adjustable and foldable** to achieve stability and minimize storage space.