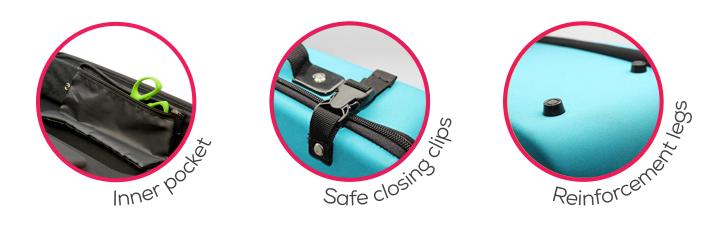

# Style CASE

The Style To U case is the perfect complement to **transport and store your machine**. Designed with **lightweight and resistant materials** that will protect your machine from bumps and drops.